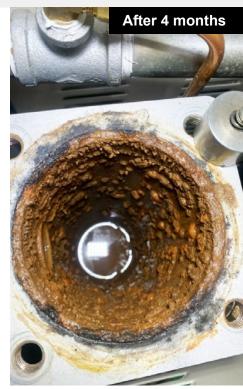

## Vulcan S10

Since Vulcan S10 was installed, the regular chemical cleaning process has been stopped.

Small heating tank — before and after

Scale was not removed before Vulcan S10 was installed.

Scale has been reduced and become muddy. The MPICO engineers are very satisfied with the results and will install Vulcan products for another factory.