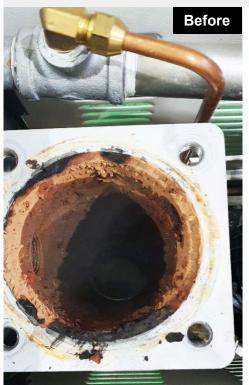

## Vulcan S10

Since Vulcan S10 was installed, the regular chemical cleaning process has been stopped.

Small heating tank — before and after

Scale was not removed before Vulcan S10 was installed.

Scale has been reduced and become muddy. The MPICO engineers are very satisfied with the results and will install Vulcan products for another factory.